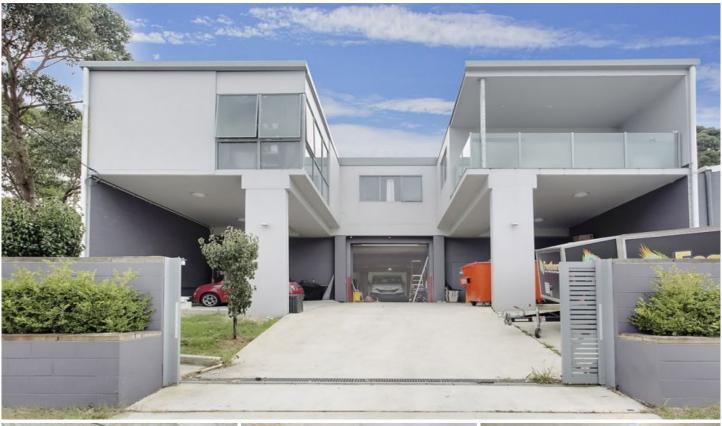

## 59 Middleton Road Cromer NSW

Conventional Freestanding building, in tightly held central Cromer. The property boasts style and functionality. Recently Refurbished throughout, the building is a mixed use complete with Industrial Warehousing , commercial office & Caretakers flat. Prominent frontage and providing easy truck access to the building. Benefits include:

- \* Expansive Clearspan Warehouse
- \* Fully Renovated Caretakers flat,
- \* Tidy Office Component
- \* 4 x Income Streams
- \* Separate Storage facility
- \* Rollershutter access
- \* 3 Phase Power
- \* High Quality Fixtures & Fittings
- \* On Grade Parking
- \* Occupy or Invest

**Building Size**: 650 sqm **Land Size**: 559 sqm

View : https://v

: https://www.bridgerealty.com.au/sale/ns w/northern-beaches/cromer/commercial/

industrial/7510836

Andrew Holland 0423 314 862

59 Middleton Road, Cromer