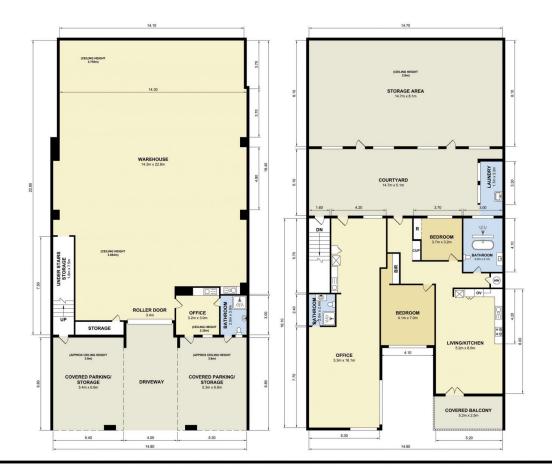

- \* Expansive Clearspan Warehouse
- \* Fully Renovated Caretakers flat,
- \* Tidy Office Component
- \* 4 x Income Streams
- \* Separate Storage facility
- \* Rollershutter access
- \* 3 Phase Power
- \* High Quality Fixtures & Fittings
- \* On Grade Parking
- \* Occupy or Invest

**Building Size**: 650 sqm **Land Size**: 559 sqm

View : https://v

: https://www.bridgerealty.com.au/sale/ns w/northern-beaches/cromer/commercial/

industrial/7510836

Andrew Holland 0423 314 862

59 Middleton Road, Cromer

Measurements are approximate. Not to scale. Illustrative purposes only Open2view does not take any responsibility for any information supplied