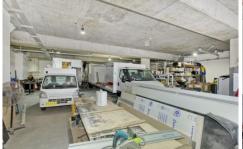

## 59 Middleton Road Cromer NSW

Conventional Freestanding building, in tightly held central Cromer. The property boasts style and functionality. Recently Refurbished throughout, the building is a mixed use complete with Industrial Warehousing , commercial office & Caretakers flat. Prominent frontage and providing easy truck access to the building. Benefits include:

- \* Expansive Clearspan Warehouse
- \* Fully Renovated Caretakers flat,
- \* Tidy Office Component
- \* 4 x Income Streams
- \* Separate Storage facility
- \* Rollershutter access
- \* 3 Phase Power
- \* High Quality Fixtures & Fittings
- \* On Grade Parking
- \* Occupy or Invest