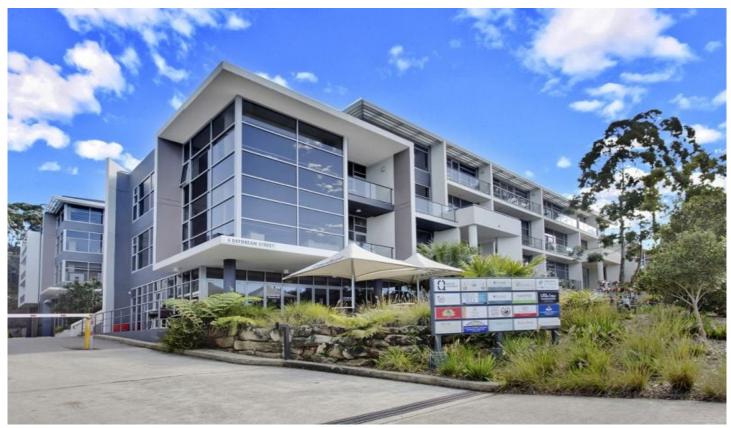

## Warriewood

Style meets sophistication, Quasi office space in central 'Quattro' office development. Spread over 2 levels, wide glass exposure with plenty of natural light. It Features:

- \* Private balcony area:
- \* 2 secure car spaces
- \* Feature window 5.2m high x 5.4m wide approx.
- \* Internal facilities
- \* Kitchenette
- \* Security building with lift access
- \* Ample visitor parking & disabled parking
- \* On-site cafe
- \* Air conditioning

SALE AND LEASEBACK SCENARIO. 6 month lease in-situ.

Quattro Corporate is the landmark commercial building in the area.

Make your move, and make this yours today!

**Building Size**: 101 sqm **Land Size**: 101 sqm