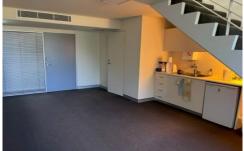

## Warriewood

Style meets sophistication, Quasi office space in central 'Quattro' office development. Spread over 2 levels, wide glass exposure with plenty of natural light. It Features:

- \* Private balcony area:
- \* 2 secure car spaces
- \* Feature window 5.2m high x 5.4m wide approx.
- \* Internal facilities
- \* Kitchenette
- \* Security building with lift access
- \* Ample visitor parking & disabled parking
- \* On-site cafe
- \* Air conditioning