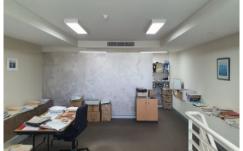

## Warriewood

Style meets sophistication, Quasi office space in central 'Quattro' office development. Spread over 2 levels, wide glass exposure with plenty of natural light. It Features:

- \* Private balcony area:
- \* 2 secure car spaces
- \* Feature window 5.2m high x 5.4m wide approx.
- \* Internal facilities
- \* Kitchenette
- \* Security building with lift access
- \* Ample visitor parking & disabled parking
- \* On-site cafe
- \* Air conditioning