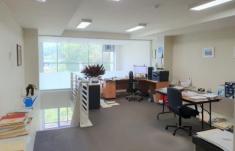

## Warriewood

Style meets sophistication, Quasi office space in central 'Quattro' office development. Spread over 2 levels, wide glass exposure with plenty of natural light. It Features:

- \* Private balcony area:
- \* 2 secure car spaces
- \* Feature window 5.2m high x 5.4m wide approx.
- \* Internal facilities
- \* Kitchenette
- \* Security building with lift access
- \* Ample visitor parking & disabled parking
- \* On-site cafe
- \* Air conditioning