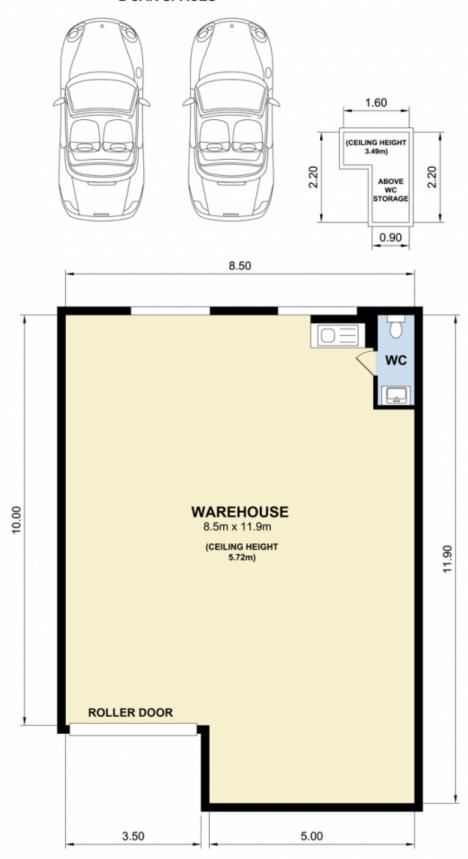

**Building Size**: 95 sqm **Land Size**: 95 sqm

View : https://ww

: https://www.bridgerealty.com.au/lease/n sw/northern-beaches/belrose/commerci

al/industrial/7638070

Andrew Holland 0423 314 862

Narelle Atack 0419 396 788

## **2 CAR SPACES**