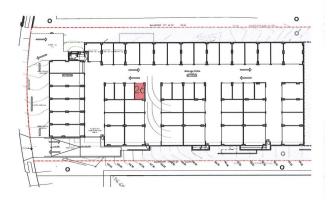

## GENERAL NOTES

-Columns layout to be confirmed

## UNIT 26

8 Narabang Way Belrose NSW

FLOOR AREA =  $17.95 \text{ m}^2$ 

FLOOR PLAN SCALE 1:100@A4