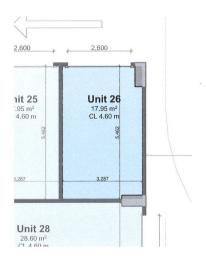

Building Size: 18 sqm

View: https://www.bridgerealty.com.au/lease/n

sw/northern-beaches/belrose/commerci

al/industrial/7642406

Narelle Atack 0419 396 788

Andrew Holland 0423 314 862

## UNIT 26

8 Narabang Way Belrose NSW

FLOOR AREA =  $17.95 \text{ m}^2$ 

FLOOR PLAN SCALE 1:100@A4