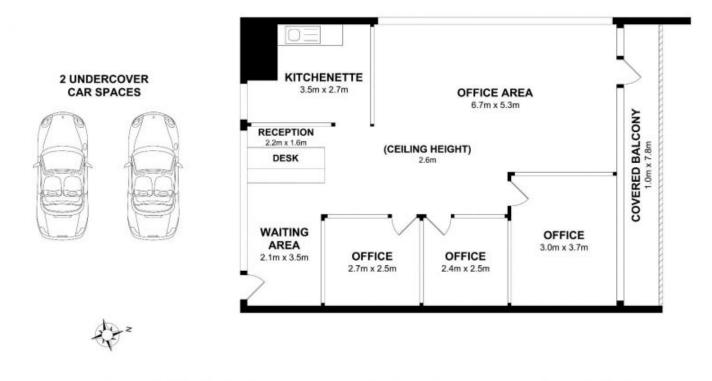

## Building Size : 89 sqm Land Size

View

: https://www.bridgerealty.com.au/sale/ns w/northern-beaches/frenchs-forest/com mercial/offices/7678878

Andrew Holland 0423 314 862

**Narelle Atack** 0419 396 788

Suite 4.01 / 10 Tilley Lane, Frenchs Forest

Measurements are approximate. Not to scale. Illustrative purposes only. Open2view does not take any responsibility for any information supplied.