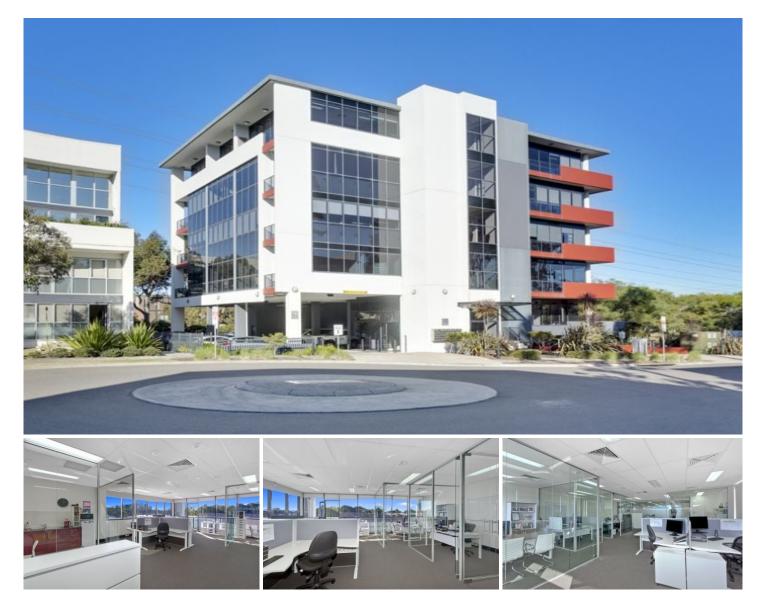

## 4.01/10 Tilley Lane Frenchs Forest NSW

Superb top floor office in ideal commercial location. Easily accessed off Tilley Lane in the busy hub of Frenchs Forest. Featuring professional layout, including reception area,

partitioned offices, and relaxing balcony with district views. **Benefits Include:** 

\* Air-Conditioning

- \* Full amenities including shower
- \* Kitchenette
- \* 2 Secure car spaces
- \* On site cafe

## Building Size : 89 sqm Land Size

View

: https://www.bridgerealty.com.au/sale/ns w/northern-beaches/frenchs-forest/com mercial/offices/7678878

Andrew Holland 0423 314 862

**Narelle Atack** 0419 396 788

Suite 4.01 / 10 Tilley Lane, Frenchs Forest