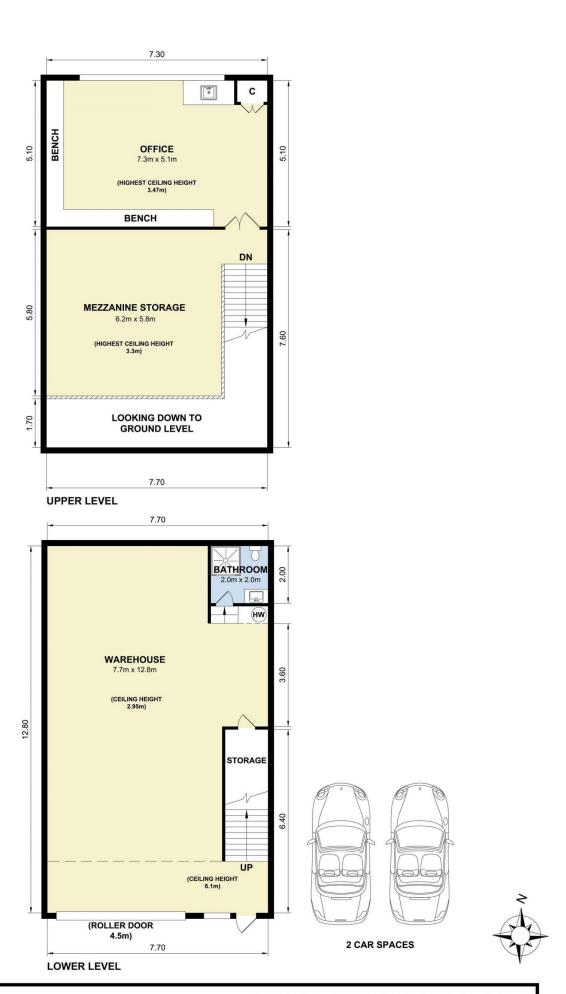

## Additional Features Include:

- \* DA Approved Mezzanine
- \* Fully renovated bathroom including Shower
- \* Air-conditioning
- \* Spacious office with sink and benchtops
- \* Kitchenette
- \* 3 Phase power
- \* Rollershutter access

**Building Size**: 172 sqm **Land Size**: 137 sqm

View : https://v

: https://www.bridgerealty.com.au/sale/ns w/northern-beaches/brookvale/commerc

ial/industrial/7686787

Andrew Holland 0423 314 862

Bill Ryder 0409 643 497