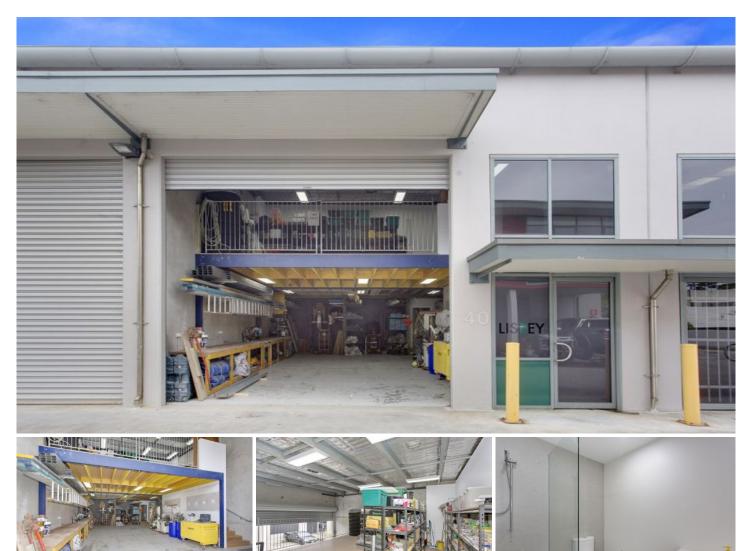

## 40/49-51 Mitchell Road Brookvale NSW

Located in the tightly held boutique strata block of Major Mitchell. Well presented Industrial unit - Offering a unique opportunity to Occupy or Invest. Situated on the first floor, high clearance factory, plenty of natural light throughout and benefits from easy truck access via a one-way circulation, with direct access from Mitchell Road. This one ticks all the boxes.

## Additional Features Include:

- \* DA Approved Mezzanine
- \* Fully renovated bathroom including Shower
- \* Air-conditioning
- \* Spacious office with sink and benchtops
- \* Kitchenette
- \* 3 Phase power
- \* Rollershutter access