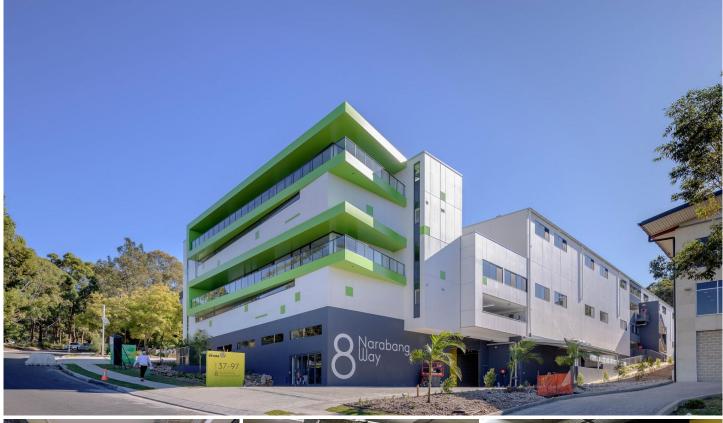

## 65./8 Narabang Way Belrose NSW

Arguably one of the best Storage Units in the building. Unmatchable space, easy vehicular access, clearspan. Drive right to your rollershutter.

Benefits include:-

- 4.6m Internal Clearance
- SOLID Masonry walls
- Brilliant lighting throughout
- DA approval for mezzanine level
- Wash bay for Boats, Caravans, Cars, Motor Bikes
- Common amenities including Kitchenette & Shower Central location near Bunnings Belrose and the Super Centre. Austlink Business Park conveniently off arterial

roads, Mona Vale & Forest Way.

**Price**: \$410,000 ex GST

**Building Size**: 41 sqm **Land Size**: 41 sqm

View : https://www.bridgerealty.com.au/sale/ns

w/northern-beaches/belrose/commercial

/industrial/7774920