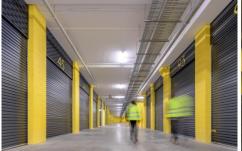

## 65./8 Narabang Way Belrose NSW

Arguably one of the best Storage Units in the building. Unmatchable space, easy vehicular access, clearspan. Drive right to your rollershutter.

Benefits include:-

- 4.6m Internal Clearance
- SOLID Masonry walls
- Brilliant lighting throughout
- DA approval for mezzanine level
- Wash bay for Boats, Caravans, Cars, Motor Bikes
- Common amenities including Kitchenette & Shower Central location near Bunnings Belrose and the Super Centre. Austlink Business Park conveniently off arterial