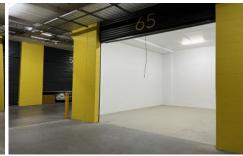

## 65./8 Narabang Way Belrose NSW

Arguably one of the best Storage Units in the building. Unmatchable space, easy vehicular access, clearspan. Drive right to your rollershutter.

Benefits include:-

- 4.6m Internal Clearance
- SOLID Masonry walls
- Brilliant lighting throughout
- DA approval for mezzanine level
- Wash bay for Boats, Caravans, Cars, Motor Bikes
- Common amenities including Kitchenette & Shower Central location near Bunnings Belrose and the Super Centre. Austlink Business Park conveniently off arterial