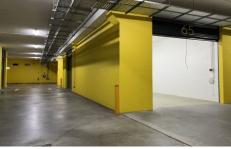

## 65./8 Narabang Way Belrose NSW

Arguably one of the best Storage Units in the building. Unmatchable space, easy vehicular access, clearspan. Drive right to your rollershutter.

Benefits include:-

- 4.6m Internal Clearance
- SOLID Masonry walls
- Brilliant lighting throughout
- DA approval for mezzanine level
- Wash bay for Boats, Caravans, Cars, Motor Bikes
- Common amenities including Kitchenette & Shower Central location near Bunnings Belrose and the Super Centre. Austlink Business Park conveniently off arterial