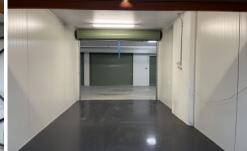

Located in Brookvale's high tech security Hallmark complex. Its simple, store it! Cars, boxes, things from the office or the ever cluttered garage, this is the solution. Featuring:-

- \* Great position in the complex
- \* Dimensions: 8m length x 3.3m width\*
- \* Approx. 3m roller door height\*
- \* Internal clearance of 3.3m (approx)
- \* Shared amenities in building
- \* Each floor monitored by high-definition surveillance cameras
- \* Extra-wide driveways for trailers and large vehicles
- \* Unique access code controlling the security alarm systems and roller doors

Perfect for a wide range of storage uses including tools,

**Building Size**: 26 sqm **Land Size**: 26 sqm

View : https://www.bridgerealty.com.au/sale/ns w/northern-beaches/brookvale/commerc

ial/industrial/7781491