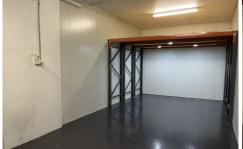

Located in Brookvale's high tech security Hallmark complex. Its simple, store it! Cars, boxes, things from the office or the ever cluttered garage, this is the solution. Featuring:-

- \* Great position in the complex
- \* Dimensions: 8m length x 3.3m width\*
- \* Approx. 3m roller door height\*
- \* Internal clearance of 3.3m (approx)
- \* Shared amenities in building
- \* Each floor monitored by high-definition surveillance cameras
- \* Extra-wide driveways for trailers and large vehicles
- \* Unique access code controlling the security alarm systems and roller doors

Perfect for a wide range of storage uses including tools,

**Building Size**: 26 sqm **Land Size**: 26 sqm

View : https://www.bridgerealty.com.au/sale/ns w/northern-beaches/brookvale/commerc

ial/industrial/7781491