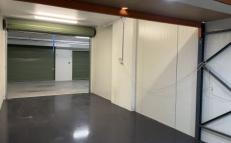

Located in Brookvale's high tech security Hallmark complex. Its simple, store it! Cars, boxes, things from the office or the ever cluttered garage, this is the solution. Featuring:-

- \* Great position in the complex
- \* Dimensions: 8m length x 3.3m width\*
- \* Approx. 3m roller door height\*
- \* Internal clearance of 3.3m (approx)
- \* Shared amenities in building
- \* Each floor monitored by high-definition surveillance cameras
- \* Extra-wide driveways for trailers and large vehicles
- \* Unique access code controlling the security alarm systems and roller doors

Perfect for a wide range of storage uses including tools,

**Building Size**: 26 sqm **Land Size**: 26 sqm

View : https://www.bridgerealty.com.au/sale/ns w/northern-beaches/brookvale/commerc

ial/industrial/7781491