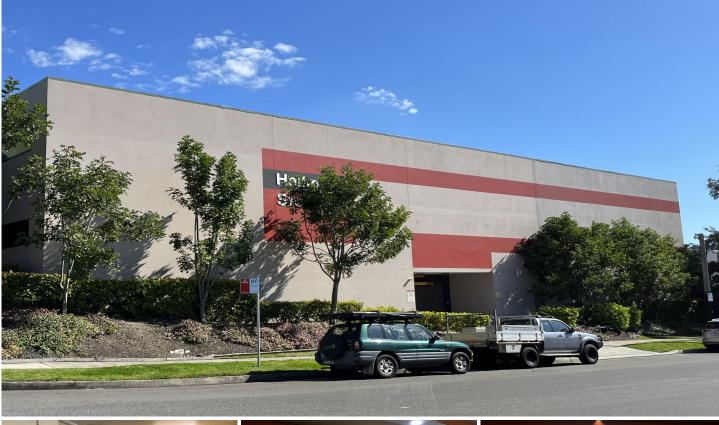

Located in Brookvale's high tech security Hallmark complex. Its simple, store it! Cars, boxes, things from the office or the ever cluttered garage, this is the solution. Featuring:-

- \* Great position in the complex
- \* Dimensions: 8m length x 3.3m width\*
- \* Approx. 3m roller door height\*
- \* Internal clearance of 3.3m (approx)
- \* Shared amenities in building
- \* Each floor monitored by high-definition surveillance cameras
- \* Extra-wide driveways for trailers and large vehicles
- \* Unique access code controlling the security alarm systems and roller doors