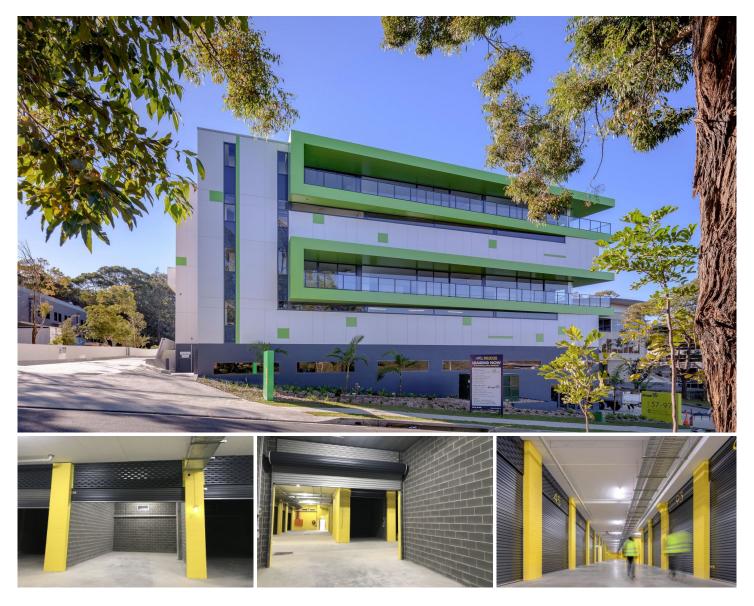

## 46/8 Narabang Way Belrose NSW

Perfect Sized storage Unit in popular Belrose Building. Security Building, with easy vehicular access, clearspan throughout. Drive right to your rollershutter. It Features:-

- 4.6m Internal Clearance
- Solid Construction / Masonry walls
- Brilliant lighting
- Wash bay for Boats, Caravans, Cars, Motor Bikes
- Common amenities including Kitchenette & Shower

Central location near Bunnings Belrose and the Super Centre. Austlink Business Park conveniently off arterial roads, Mona Vale & Forest Way.