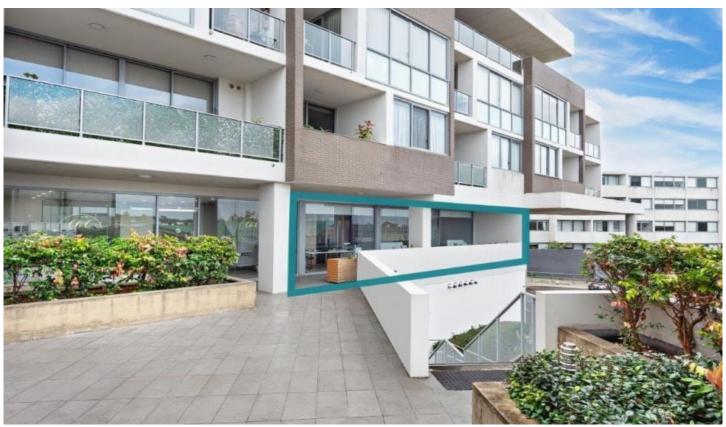

## 11/23 Roger Street Brookvale NSW

Quality Investment for the astute investor. Modern sleek looks, this light filled quasi office space is second to none. Professionally fitted-out, this is not to be missed.

Features Include:

- \* Partitioned Spaces
- \* Security Building
- \* Air-Conditioning
- \* Kitchenette
- \* Secure basement parking

Leased to a Building Construction recruitment company. Call today.

Price : Contact Agent Building Size : 84 sqm

G11/23 Roger St, Brookvale