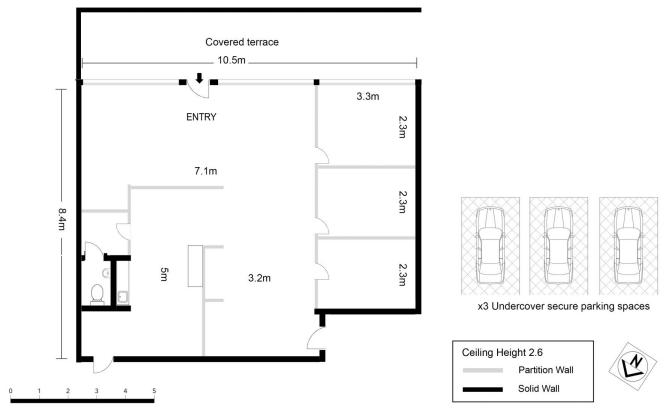

Features Include:

- \* Partitioned Spaces
- \* Security Building
- \* Air-Conditioning
- \* Kitchenette
- \* Secure basement parking

Leased to a Building Construction recruitment company. Call today.

Price : Contact Agent Building Size : 84 sqm

Land Size : 84 sqm

View : https://www.bridgerealty.com.au/sale/ns w/northern-beaches/brookvale/commerc

ial/offices/7796223

Andrew Holland 0423 314 862

Scale in metres. Indicative only. Dimensions are approximate. All information contained herein is gathered from sources we believe to be reliable. However, we cannot guarantee its accuracy and interested persons should rely on their own enquiries.