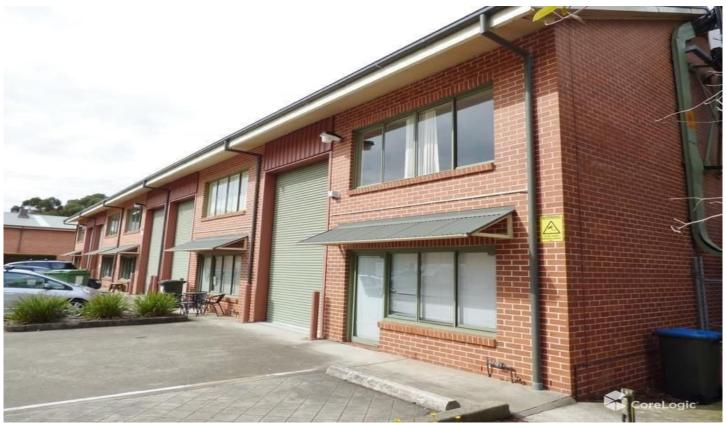

## Warriewood

Rare opportunity to secure two warehouse (2) units in one line or separately in tightly held commercial precinct.

The Units are practically identical inside and out. Unit 13 comprises of a Warehouse (139 m2), and First Floor Office (35 m2) - Gross floor area = 174 m2

The building is constructed reinforced concrete floors, besser block walls and colourbond roof.

Price : Contact Agent Building Size : 347 sqm Land Size : 347 sqm

View : https://www.bridgerealty.com.au/sale/ns w/northern-beaches/warriewood/comme