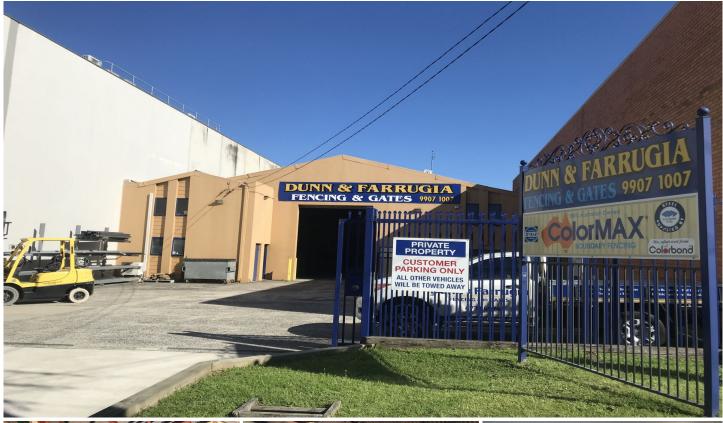

## 24 Dale Street Brookvale NSW

- \* Free Standing Marvel
- \* Fabulous presentation
- \* Quality in Presentation & Function
- \* Ease of Container Access
- \* High Clearance Clear span Warehouse

Feestanding high clearance showroom/warehouse/distribution building of 500sqm, offering fully secured parking and yard, great working environment, suiting a multitude of users.

High bay warehouse column fee space, enviable large vehicle access, many features including, outstanding location, in sought after busy Brookvale Hub.

Key Features: Building 500sqm Price : Contact Agent pa Building Size : 520 sqm