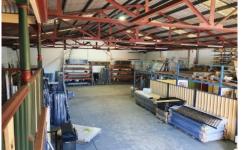

## 24 Dale Street Brookvale NSW

- \* Free Standing Marvel
- \* Fabulous presentation
- \* Quality in Presentation & Function
- \* Ease of Container Access
- \* High Clearance Clear span Warehouse

Feestanding high clearance showroom/warehouse/distribution building of 500sqm, offering fully secured parking and yard, great working environment, suiting a multitude of users.

High bay warehouse column fee space, enviable large vehicle access, many features including, outstanding location, in sought after busy Brookvale Hub.

Key Features: Building 500sqm Price : Contact Agent pa Building Size : 520 sqm