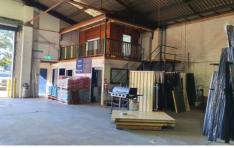

## 24 Dale Street Brookvale NSW

- \* Free Standing Marvel
- \* Fabulous presentation
- \* Quality in Presentation & Function
- \* Ease of Container Access
- \* High Clearance Clear span Warehouse

Feestanding high clearance showroom/warehouse/distribution building of 500sqm, offering fully secured parking and yard, great working environment, suiting a multitude of users.

High bay warehouse column fee space, enviable large vehicle access, many features including, outstanding location, in sought after busy Brookvale Hub.

Key Features: Building 500sqm Price : Contact Agent pa Building Size : 520 sqm