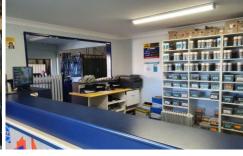

## 24 Dale Street Brookvale NSW

- \* Free Standing Marvel
- \* Fabulous presentation
- \* Quality in Presentation & Function
- \* Ease of Container Access
- \* High Clearance Clear span Warehouse

Feestanding high clearance showroom/warehouse/distribution building of 500sqm, offering fully secured parking and yard, great working environment, suiting a multitude of users.

High bay warehouse column fee space, enviable large vehicle access, many features including, outstanding location, in sought after busy Brookvale Hub.

Key Features: Building 500sqm Price : Contact Agent pa Building Size : 520 sqm