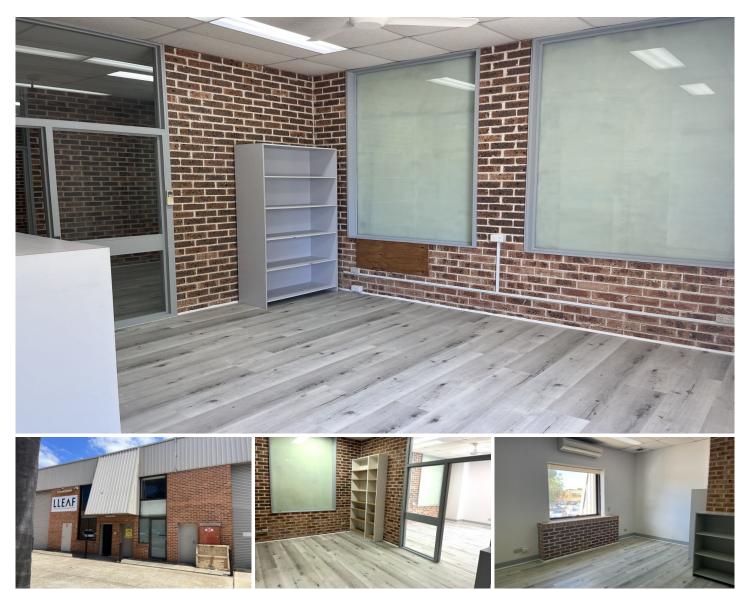

## **Mona Vale**

Well appointed office space in the centre of Mona Vale's business precinct. Need to move out of the home office? or more storage space?

This can suit your needs. Fitting a wide range of commercial users.

- It features:
- \* Multiple rooms
- \* Carparking
- \* Air-conditioning
- \* Kitchenette
- \* Full amenities including shower

Close proximity to Shops, cafes, school, the B-Line and Mona Vale Beach. CALL TODAY!