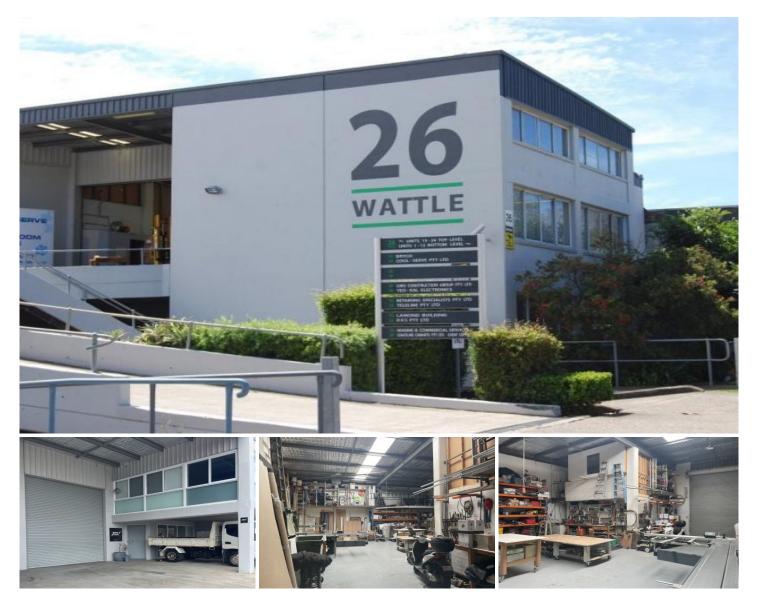

## **Brookvale**

WHOLE PROPERTY OR PART WAREHOUSE SPACE AVAILABLE - Located within the popular Brookvale Industrial precinct, amongst well established traders, local school and community.

Additional Features include:

- \* High Bay Warehouse
- \* Mezzanine Level
- \* On grade Parking
- \* Three phase power
- \* Rollershutter access
- Great natural light.
- \* Kitchenette, WC and Shower

Undercover loading from extended awning, Access via a one way through traffic from Wattle to Ada Avenue. Extremely functional great working environment.

## 2 🚘

Price Building Size : 233 sqm Land Size View

- : Contact Agent pa
- : 233 sqm

: https://www.bridgerealty.com.au/lease/n sw/northern-beaches/brookvale/commer cial/industrial/7894746

**Andrew Holland** 0423 314 862