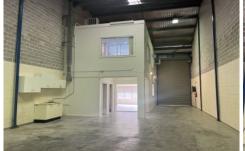

## Warriewood

Well appointed Warehouse Unit in Popular Warriewood Valley. Tidy unit with all the trimmings. High Clearance factory which is clearspan throughout. Freshly Painted & new carpet, now ready to occupy.

Benefits Include:

- \* 3 Phase Power
- \* Kitchenette
- \* Bathroom w/ shower
- \* 3 car spaces
- \* Air-conditioned office
- \* High roller shutter

Situated at the end of Daydream Street with Easy Truck Access.