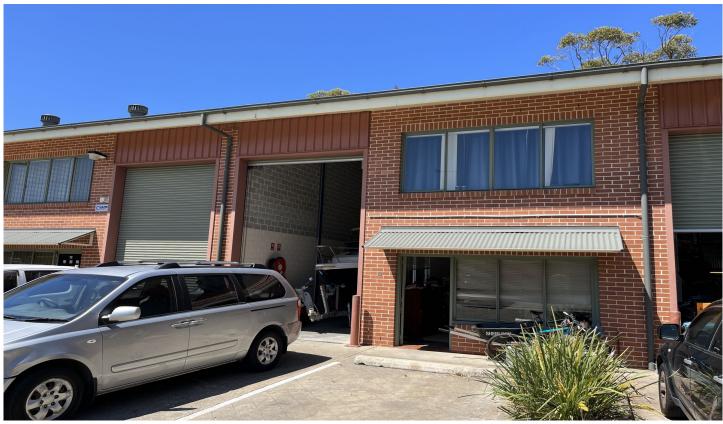

## Warriewood

Well appointed Warehouse Unit in Popular Warriewood Valley. Tidy unit with all the trimmings. High Clearance factory which is clearspan throughout. Freshly Painted & new carpet, now ready to occupy.

Benefits Include:

- \* 3 Phase Power
- \* Kitchenette
- \* Bathroom w/ shower
- \* 3 car spaces
- \* Air-conditioned office
- \* High roller shutter

Situated at the end of Daydream Street with Easy Truck Access.

**Price**: \$1,400,000 nil GST

**Building Size**: 174 sqm **Land Size**: 174 sqm

View : https://www.bridgerealty.com.au/sale/ns w/northern-beaches/warriewood/comme

rcial/industrial/7901912

Andrew Holland 0423 314 862