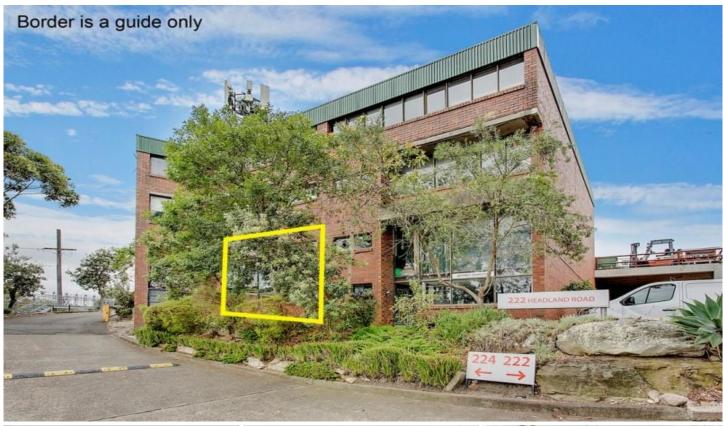

## Brookvale

Functional and Versatile Warehouse unit in well appointed Light Industrial Complex, situated on Brookvale Outskirts. With sweeping views to North Head & Sydney CBD this is a must see. Convenient and quiet location which provides ample enjoyment for client and staff alike. Ground floor positioning complete with showroom, storage and garden entrance. Functional layout with dual entrances, mezzanine, workshop and front of house office space. Ground floor area is sub-divided into three functional work areas & 1st bathroom facilities. Mezzanine area professionally laid out as open office and meeting room / breakout area. Abundance of natural light and flow through ventilation.

ial/industrial/7901936

Andrew Holland 0423 314 862

Narelle Atack 0419 396 788

Unit 2/222 Headland Road, North Curl Curl