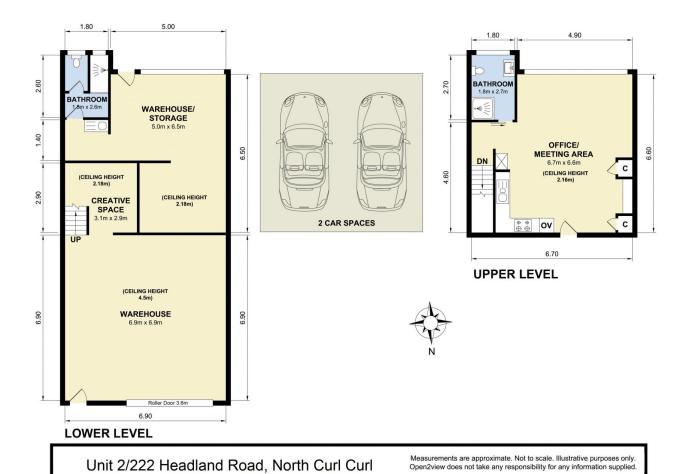

## Brookvale

Functional and Versatile Warehouse unit in well appointed Light Industrial Complex, situated on Brookvale Outskirts. With sweeping views to North Head & Sydney CBD this is a must see. Convenient and quiet location which provides ample enjoyment for client and staff alike. Ground floor positioning complete with showroom, storage and garden entrance. Functional layout with dual entrances, mezzanine, workshop and front of house office space. Ground floor area is sub-divided into three functional work areas & 1st bathroom facilities. Mezzanine area professionally laid out as open office and meeting room / breakout area. Abundance of natural light and flow through ventilation.

Benefits Include:-

- ? All weather loading with rollershutter access
- ? High Clearance warehouse.
- ? Renovated bathroom and Kitchen

Building Size: 139 sqm

View : https://www.bridgerealty.com.au/sale/ns w/northern-beaches/brookvale/commerc