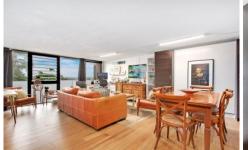

## Brookvale

Functional and Versatile Warehouse unit in well appointed Light Industrial Complex, situated on Brookvale Outskirts. With sweeping views to North Head & Sydney CBD this is a must see. Convenient and quiet location which provides ample enjoyment for client and staff alike. Ground floor positioning complete with showroom, storage and garden entrance. Functional layout with dual entrances, mezzanine, workshop and front of house office space. Ground floor area is sub-divided into three functional work areas & 1st bathroom facilities. Mezzanine area professionally laid out as open office and meeting room / breakout area. Abundance of natural light and flow through ventilation.