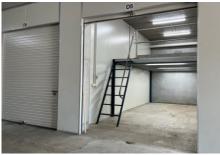

- \* Drive-in accessibility
- \* Functional mezzanine area
- \* Security building
- \* Internal Clearance 3.8M
- \* Common bathroom & showers
- \* Communal kitchenette
- \* Roller door access

**Building Size**: 32 sqm **Land Size**: 20 sqm