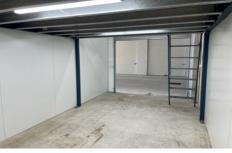

- \* Drive-in accessibility
- \* Functional mezzanine area
- \* Security building
- \* Internal Clearance 3.8M
- \* Common bathroom & showers
- \* Communal kitchenette
- \* Roller door access

**Building Size**: 32 sqm **Land Size**: 20 sqm