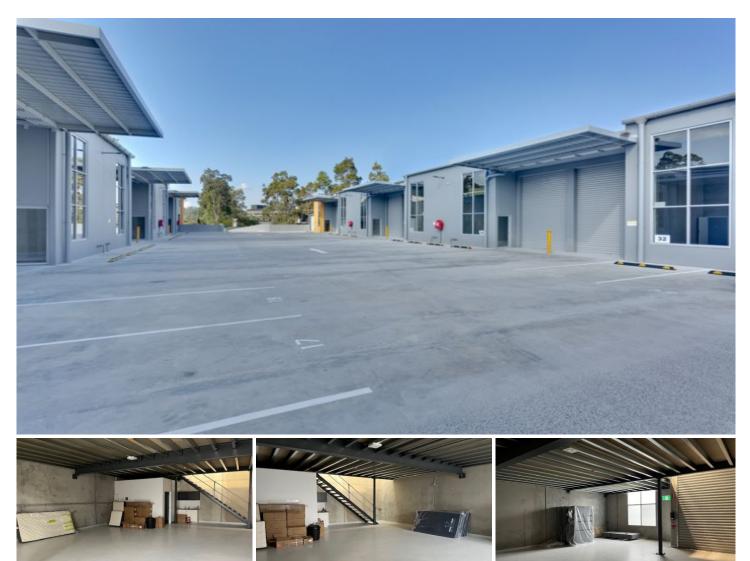

## **Belrose**

Very tidy, clean and presentable Industrial Warehouse unit. Offering a unique opportunity to occupy or invest, this property includes ample warehouse and open-plan office space with a fantastic fit out that is ready for use immediately. Additional storage mezzanine services the property nicely.

## Featuring:-

- \* Rollershutter door
- \* On Grade Parking
- \* Unisex bathroom facilities, including shower with ground level access
- \* 5.8M High Clearance offering flexibility of use
- \* Kitchenette
- \* Plenty of Natural Light