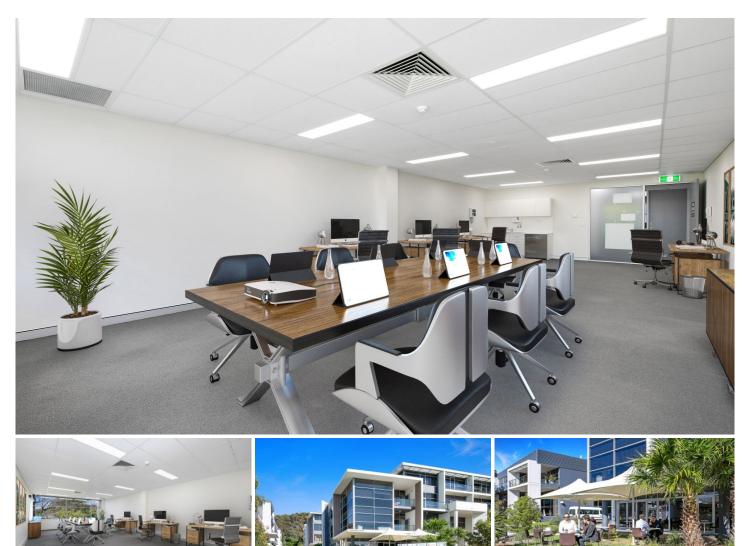

## Warriewood

Modern office in leafy & quiet tranquil setting. Great opportunity, Situated in the highly sought after Business Precinct, the office has easy access off the ground floor in well known Complex.

- It features:-
- \* Sunny Leafy Outlook
- \* Lift Access
- \* High Quality Finishes
- \* Air conditioned Throughout
- \* Security building and parking / lift access
- \* Cafe and childcare on-site

Great Opportunity for a wide range small businesses.