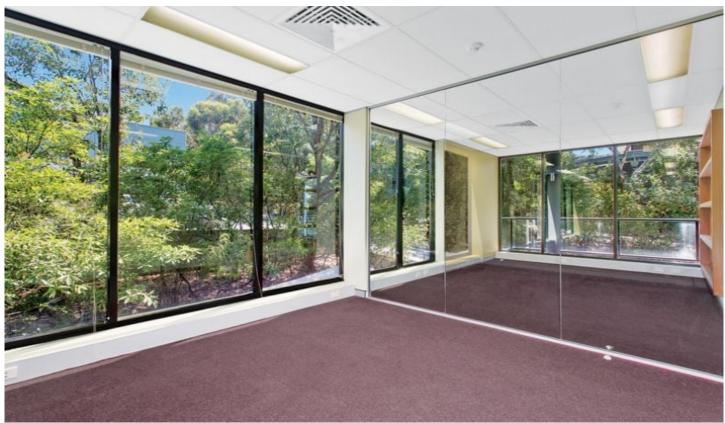

## 42./14 Narabang Way Belrose NSW

Light and Bright office space in Corner Position! Set in Belrose business park, this corporate style office is all that you need. Professional foyer area with internal access to carpark. Amenities service each floor. Benefits Include:

- \* Security Building & Lift Access
- \* Sunny Aspect
- \* Covered Balcony
- \* Kitchenette
- \* 2 car spaces ( 1 undercover )

Will suit occupiers & investors alike. Workable floorplate with pre-existing partitions being flexible for your business. Close to transport and arterial roads.