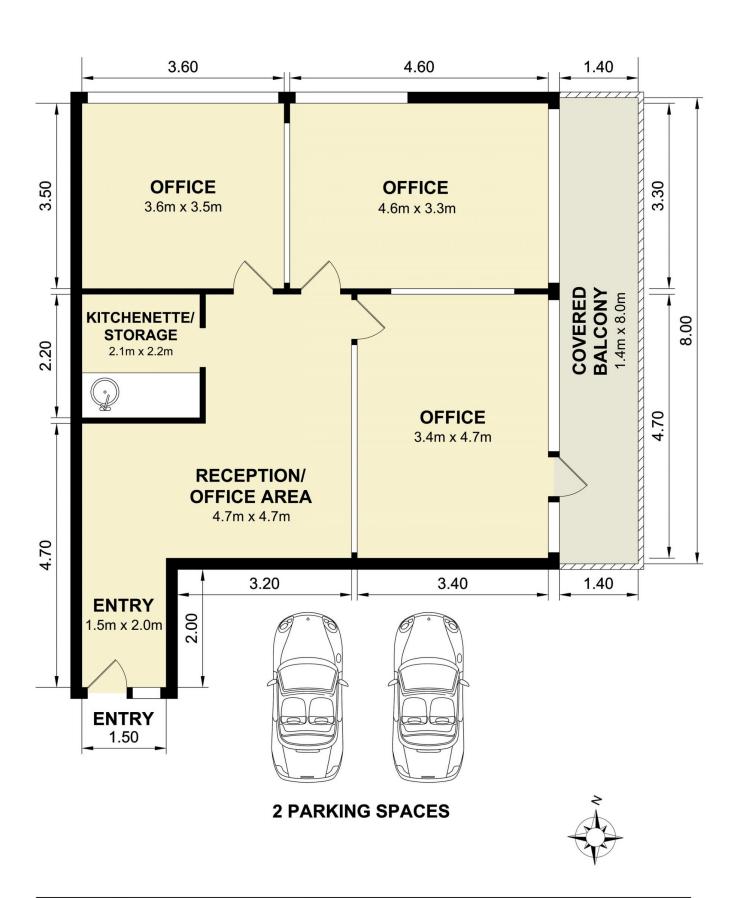

## 42./14 Narabang Way Belrose NSW

Light and Bright office space in Corner Position! Set in Belrose business park, this corporate style office is all that you need. Professional foyer area with internal access to carpark. Amenities service each floor. Benefits Include:

- \* Security Building & Lift Access
- \* Sunny Aspect
- \* Covered Balcony
- \* Kitchenette
- \* 2 car spaces ( 1 undercover )

Will suit occupiers & investors alike. Workable floorplate with pre-existing partitions being flexible for your business. Close to transport and arterial roads.

**Price**: \$340,000 ex GST

**Building Size**: 71 sqm **Land Size**: 71 sqm

View : https://www.bridgerealty.com.au/sale/ns w/northern-beaches/belrose/commercial

/offices/7931167

Andrew Holland 0423 314 862