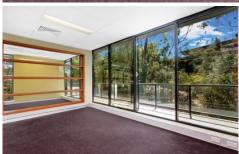

## 42./14 Narabang Way Belrose NSW

Light and Bright office space in Corner Position! Set in Belrose business park, this corporate style office is all that you need. Professional foyer area with internal access to carpark. Amenities service each floor. Benefits Include:

- \* Security Building & Lift Access
- \* Sunny Aspect
- \* Covered Balcony
- \* Kitchenette
- \* 2 car spaces ( 1 undercover )

Will suit occupiers & investors alike. Workable floorplate with pre-existing partitions being flexible for your business. Close to transport and arterial roads.