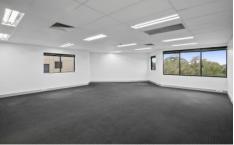

## Brookvale

Modern Hi-Tech Industrial Unit in sought after Warringah Business Centre, within walking distance of Westfield Warringah Mall Shopping Centre with wide district views from open plan fully ducted air-conditioned spacious office enjoying an abundance of natural light from east and north facing windows.

## Comprising of:

- + Approx. 230m2 of total floor space, warehouse about 129m2, offices about 101m2 (to be confirmed).
- + Ground floor warehouse and showroom with front and rear access.
- + First floor mezzanine divided into three areas with ducted air conditioning.
- + Both floors have natural light from picture windows.
- + Two bathrooms, one on each floor, ground floor also has a shower.