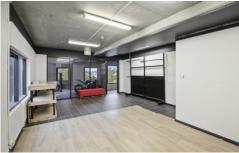

## Comprising of:

- + Approx. 230m2 of total floor space, warehouse about 129m2, offices about 101m2 (to be confirmed).
- + Ground floor warehouse and showroom with front and rear access.
- + First floor mezzanine divided into three areas with ducted air conditioning.
- + Both floors have natural light from picture windows.
- + Two bathrooms, one on each floor, ground floor also has a shower.