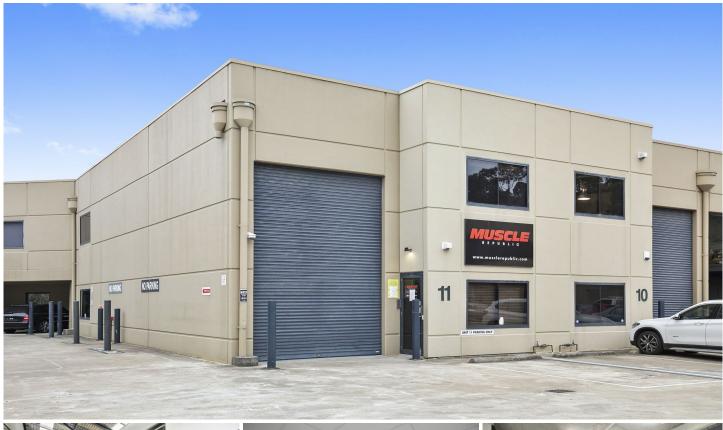

## Brookvale

Modern Hi-Tech Industrial Unit in sought after Warringah Business Centre, within walking distance of Westfield Warringah Mall Shopping Centre with wide district views from open plan fully ducted air-conditioned spacious office enjoying an abundance of natural light from east and north facing windows.

## Comprising of:

- + Approx. 230m2 of total floor space, warehouse about 129m2, offices about 101m2 (to be confirmed).
- + Ground floor warehouse and showroom with front and rear access.
- + First floor mezzanine divided into three areas with ducted air conditioning.
- + Both floors have natural light from picture windows.
- + Two bathrooms, one on each floor, ground floor also has a shower.

## 11/108 Old Pittwater Road, Brookvale