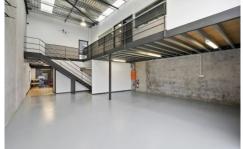

## Comprising of:

- + Approx. 230m2 of total floor space, warehouse about 129m2, offices about 101m2 (to be confirmed).
- + Ground floor warehouse and showroom with front and rear access.
- + First floor mezzanine divided into three areas with ducted air conditioning.
- + Both floors have natural light from picture windows.
- + Two bathrooms, one on each floor, ground floor also has a shower.