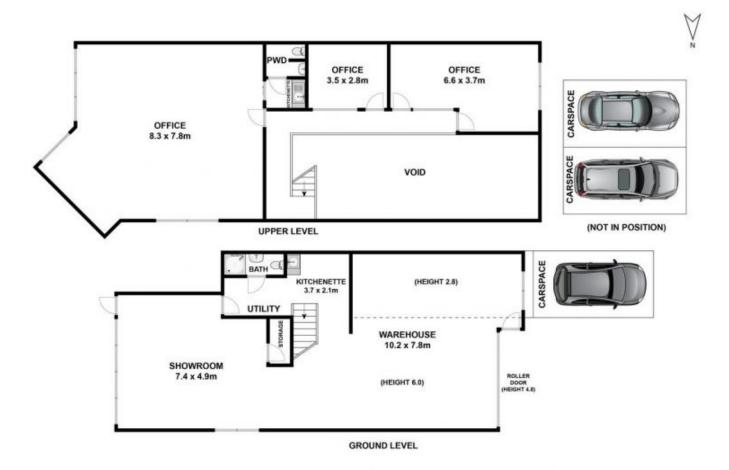

## Brookvale

Modern Hi-Tech Industrial Unit in sought after Warringah Business Centre, within walking distance of Westfield Warringah Mall Shopping Centre with wide district views from open plan fully ducted air-conditioned spacious office enjoying an abundance of natural light from east and north facing windows.

## Comprising of:

- + Approx. 230m2 of total floor space, warehouse about 129m2, offices about 101m2 (to be confirmed).
- + Ground floor warehouse and showroom with front and rear access.
- + First floor mezzanine divided into three areas with ducted air conditioning.
- + Both floors have natural light from picture windows.
- + Two bathrooms, one on each floor, ground floor also has a shower.