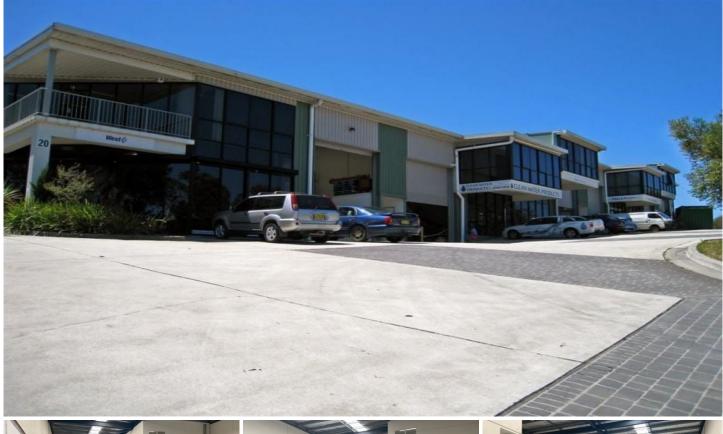

## **Belrose**

High End Corporate warehouse facility. Well presented warehouse and office situated in popular Austlink Business Park. Good access throughout via a one-way circulation. Benefits Include:

- \* High Clearance Warehouse
- \* 3 Phase power throughout \* Heavy Vehicular Access \* Sunny Light filled office

- \* Air-conditioned
- \* Bathrooms & kitchenette facilities Functional and Versatile layout.