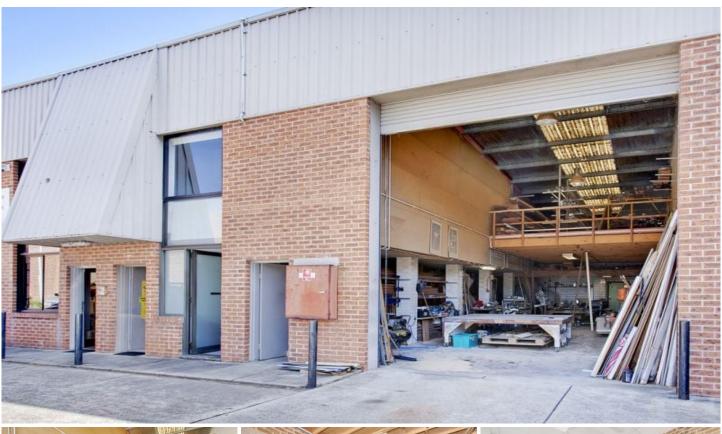

## Mona Vale

Well appointed Factory in the centre of Mona Vale's Industrial precinct. Clean block of 6 units in complex. Easy truck manouverability with container access.

Expansive office space, (STCA.) with separate entrance. Featuring:

- \* High Clearance
- \* Additional Storage Mezzanine ( NCA )
- \* On grade parking
- \* Air-conditioning
- \* 3 Phase power
- \* Kitchenette
- \* Full amenities including shower

Perfect for the busy tradesman.

Close proximity to Trade Suppliers, Pittwater Place, the B-Line and Major Arterial Roads.

**Price**: \$1,350,000 nil GST

**Building Size**: 215 sqm **Land Size**: 150 sqm

View : https://www.bridgerealty.com.au/sale/ns w/northern-beaches/mona-vale/commer