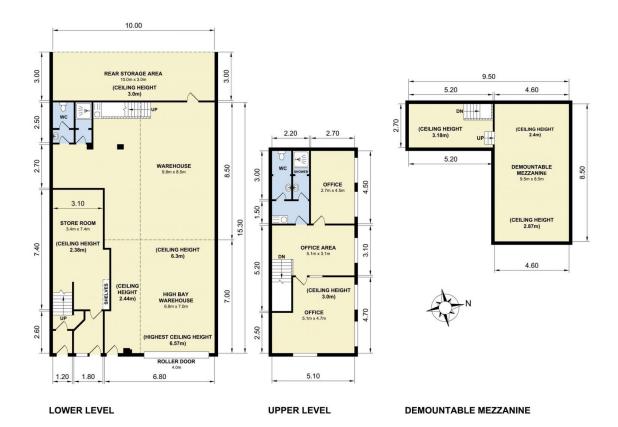

## Mona Vale

Well appointed Factory in the centre of Mona Vale's Industrial precinct. Clean block of 6 units in complex. Easy truck manouverability with container access.

Expansive office space, (STCA.) with separate entrance. Featuring:

- \* High Clearance
- \* Additional Storage Mezzanine ( NCA )
- \* On grade parking
- \* Air-conditioning
- \* 3 Phase power
- \* Kitchenette
- \* Full amenities including shower

Perfect for the busy tradesman.

Close proximity to Trade Suppliers, Pittwater Place, the B-Line and Major Arterial Roads.

**Price**: \$1,350,000 nil GST

**Building Size**: 215 sqm **Land Size**: 150 sqm

View : https://www.bridgerealty.com.au/sale/ns w/northern-beaches/mona-vale/commer