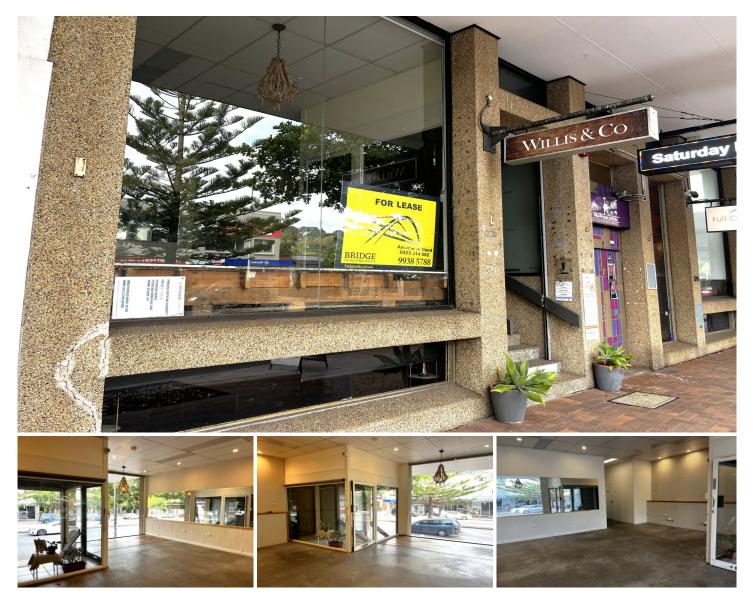

## 1/370 Barrenjoey Road Newport NSW

Located in a prominent main road location, this versatile shop is competitively priced as either a retail outlet or for commercial purposes.

Complimented with:

- \* Wide Glass Frontage
- \* Excellent signage opportunities
- \* Kitchenette
- \* Private toilet facilities
- \* Internal plumbing ideal for hairdresser / beauty

Adjoining Council carpark, and on the B-Line. Will suit a wide range of commercial users.

Price Building Size : 60 sqm Land Size View

- : \$35,000 + GST pa

: 60 sqm

: https://www.bridgerealty.com.au/lease/n sw/northern-beaches/newport/commerci al/retail/7980362