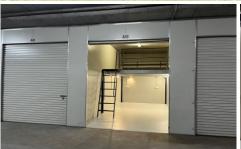

- \* Drive-in accessibility
- \* Functional mezzanine area
- \* Security building
- \* Internal Clearance 3.8M
- \* Common bathroom & showers
- \* Communal kitchenette
- \* Roller door access

**Price**: \$220,000 + GST