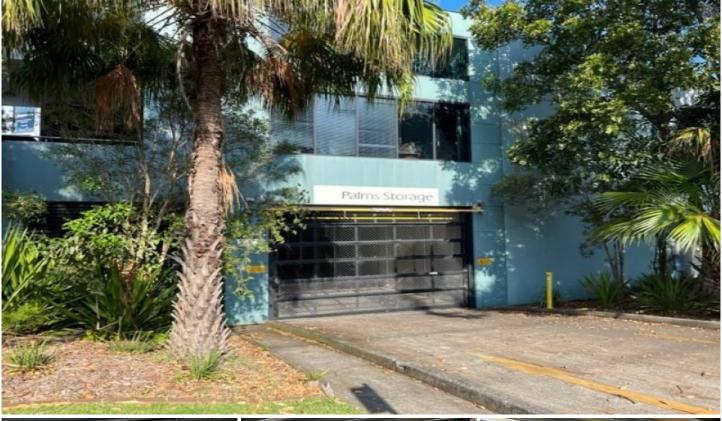

## Warriewood

This storage unit is a versatile industrial unit suitably located on Ponderosa Parade within the Palms Storage complex. Being accessed through a security gate on the ground floor, the unit offers excellent drive through accessibility.

- \* Drive-in accessibility
- \* Functional mezzanine area
- \* Security building
- \* Internal Clearance 3.8M
- \* Common bathroom & showers
- \* Communal kitchenette
- \* Roller door access

**Price**: \$220,000 + GST