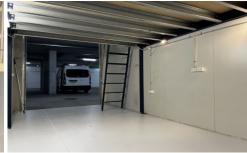

- \* Drive-in accessibility
- \* Functional mezzanine area
- \* Security building
- \* Internal Clearance 3.8M
- \* Common bathroom & showers
- \* Communal kitchenette
- \* Roller door access

**Price**: \$220,000 + GST