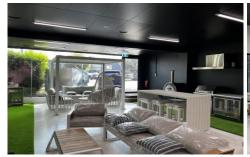

## Brookvale

Rare opportunity to occupy modern premises, in Brookvale's Industrial / Automotive district. Constructed over 2 levels, there is ample area for showroom, parking and storage areas. Parking on site, and large glass frontage making it versatile for a variety of commercial, industrial & bulky goods users; Key Features include:

- \* Dual Roller doors
- \* Close to All trade suppliers
- \* High exposure to passing traffic
- \* Easy access to major arterial roads
- \* Would also suit a trade supplier
- \* Full amenities including shower
- \* Signage Potential & Maximum frontage