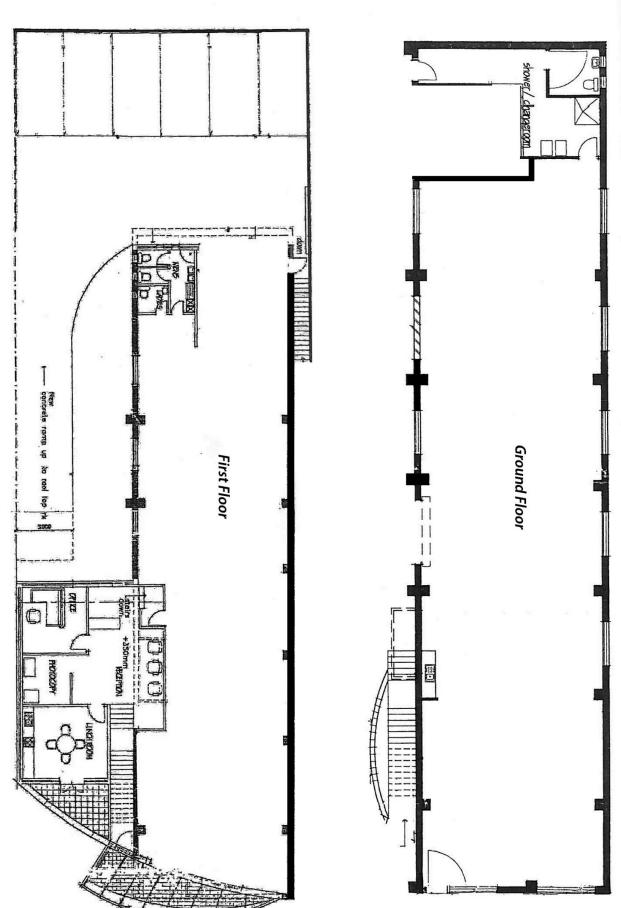

## Brookvale

Rare opportunity to occupy modern premises, in Brookvale's Industrial / Automotive district. Constructed over 2 levels, there is ample area for showroom, parking and storage areas. Parking on site, and large glass frontage making it versatile for a variety of commercial, industrial & bulky goods users; Key Features include:

- \* Dual Roller doors
- \* Close to All trade suppliers
- \* High exposure to passing traffic
- \* Easy access to major arterial roads
- \* Would also suit a trade supplier
- \* Full amenities including shower
- \* Signage Potential & Maximum frontage

Easily accessed off Pittwater Road, West and Winbourne Roads. Join other thriving businesses such as Titan Ford,

**Price**: \$125,000 + GST pa

**Building Size**: 563 sqm **Land Size**: 563 sqm

View : https://www.bridgerealty.com.au/lease/n sw/northern-beaches/brookvale/commer

cial/showroomsbulky-goods/7980825

Andrew Holland 0423 314 862

Bill Ryder 0409 643 497

17 Carter Road Brookvale (Not To Scale)