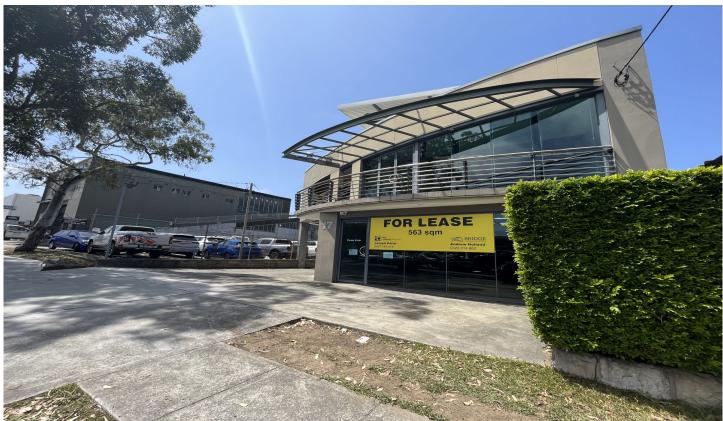

## Brookvale

Rare opportunity to occupy modern premises, in Brookvale's Industrial / Automotive district. Constructed over 2 levels, there is ample area for showroom, parking and storage areas. Parking on site, and large glass frontage making it versatile for a variety of commercial, industrial & bulky goods users; Key Features include:

Easily accessed off Pittwater Road, West and Winbourne Roads. Join other thriving businesses such as Titan Ford,

**Price**: \$125,000 + GST pa

**Building Size**: 563 sqm **Land Size**: 563 sqm

View : https://www.bridgerealty.com.au/lease/n sw/northern-beaches/brookvale/commer

cial/showroomsbulky-goods/7980825

Andrew Holland 0423 314 862

Bill Ryder 0409 643 497

17 Carter Road Brookvale (Not To Scale)