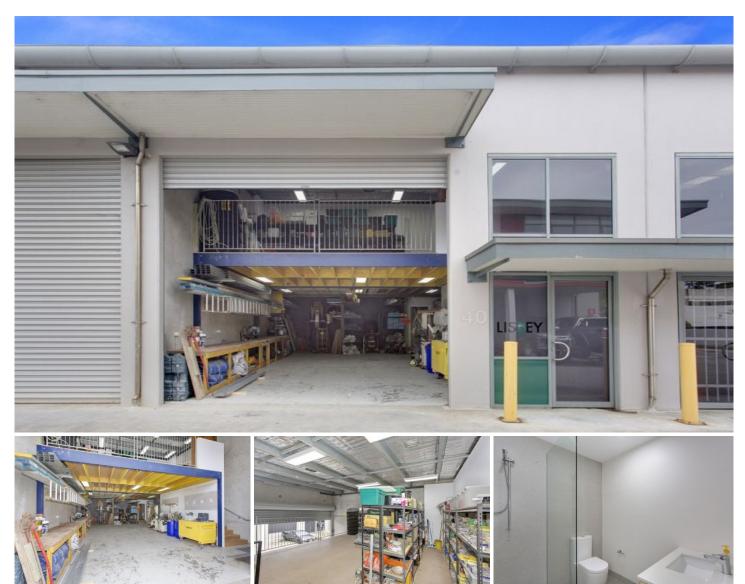

## 40/49-51 Mitchell Road Brookvale NSW

Located in the tightly held boutique strata block of Major Mitchell. Well presented Industrial unit - Offering a unique opportunity now occupy. Situated on the first floor, high clearance factory, plenty of natural light throughout and benefits from easy truck access via a one-way circulation, with direct access from Mitchell Road. This one ticks all the boxes.

## Additional Features Include:

- \* DA Approved Mezzanine
- \* Fully renovated bathroom including Shower
- \* Air-conditioning
- \* Spacious office with sink and benchtops
- \* Kitchenette
- \* 3 Phase power
- \* Rollershutter access

**Price**: \$45,000 + GST pa

**Building Size**: 172 sqm **Land Size**: 137 sqm

View : https://www.bridgerealty.com.au/lease/n sw/northern-beaches/brookvale/commer

cial/industrial/7993303

Andrew Holland 0423 314 862