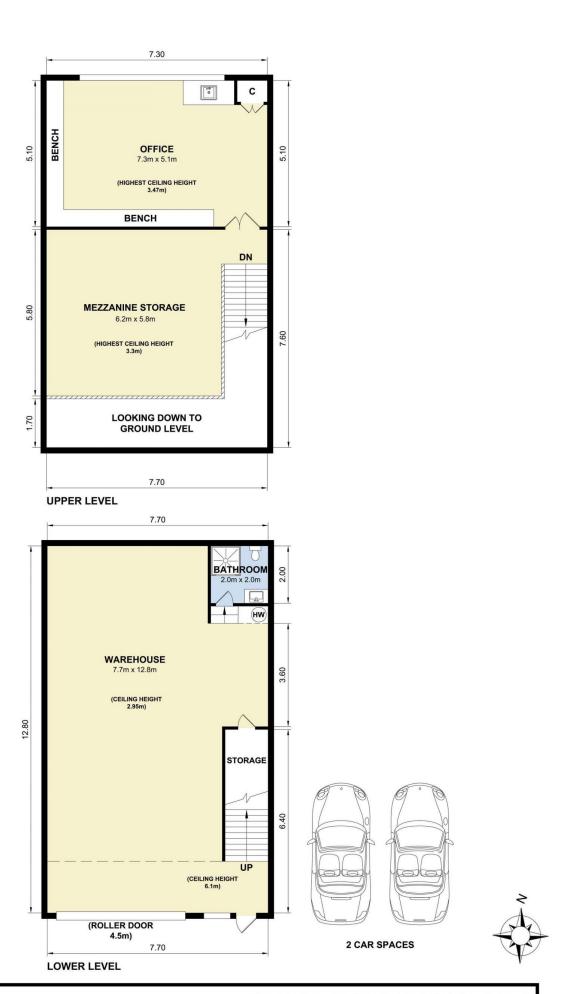

## Additional Features Include:

- \* DA Approved Mezzanine
- \* Fully renovated bathroom including Shower
- \* Air-conditioning
- \* Spacious office with sink and benchtops
- \* Kitchenette
- \* 3 Phase power
- \* Rollershutter access

**Price**: \$45,000 + GST pa

**Building Size**: 172 sqm **Land Size**: 137 sqm

View : https://www.bridgerealty.com.au/lease/n sw/northern-beaches/brookvale/commer

cial/industrial/7993303

Andrew Holland 0423 314 862