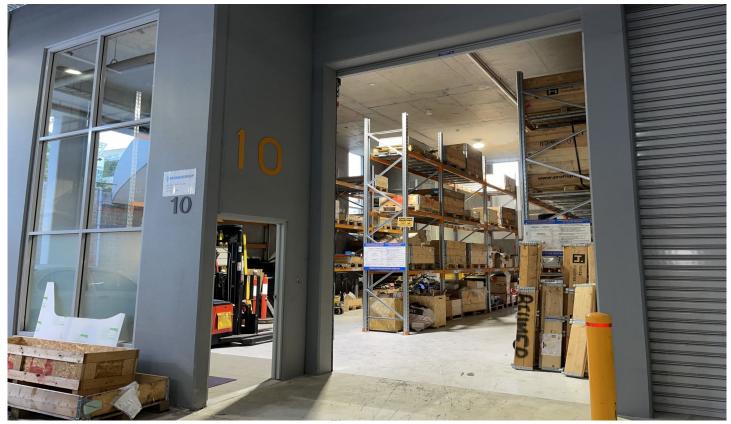

## Belrose

Very tidy, clean and presentable Industrial Warehouse unit. Offering a unique opportunity to occupy or invest, this property includes ample warehouse and office space that is ready for use immediately.

## Featuring:-

- \* Rollershutter door
- \* Two On Grade Parking Spaces
- \* Unisex bathroom facilities, including shower with ground level access
- \* Approx. 141 sqm of High Clearance Warehouse offering flexibility of use
- \* Approx. 28 sqm of Office Space on Ground Level
- \* Kitchenette
- \* Air Conditioned Office
- \* Plenty of Natural Light