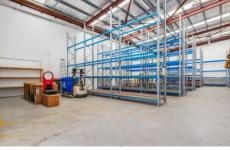

## 15 Chard Road Brookvale NSW

Freestanding high clearance showroom/warehouse/distribution building of 500sqm, offering great working environment, in central Brookvale. High bay warehouse column free space, with easy container access. Modern Contemporary Style throughout, office has plenty of natural light, fully cabled and complete with back-to-base alarm.

## Property Highlights Include:

- \* Large 20M Frontage
- \* Bright Office / Showroom / Reception
- \* Clearspan Layout
- \* 7M Clearance
- \* Street Exposure,
- \* On Grade, undercover parking
- \* Air-conditioning