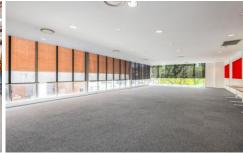

## 15 Chard Road Brookvale NSW

Freestanding high clearance showroom/warehouse/distribution building of 500sqm, offering great working environment, in central Brookvale. High bay warehouse column free space, with easy container access. Modern Contemporary Style throughout, office has plenty of natural light, fully cabled and complete with back-to-base alarm.

## Property Highlights Include:

- \* Large 20M Frontage
- \* Bright Office / Showroom / Reception
- \* Clearspan Layout
- \* 7M Clearance
- \* Street Exposure,
- \* On Grade, undercover parking
- \* Air-conditioning