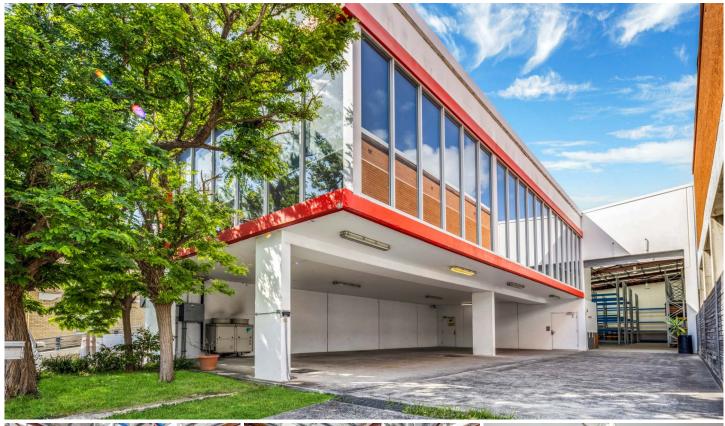

## 15 Chard Road Brookvale NSW

Freestanding high clearance showroom/warehouse/distribution building of 500sqm, offering great working environment, in central Brookvale. High bay warehouse column free space, with easy container access. Modern Contemporary Style throughout, office has plenty of natural light, fully cabled and complete with back-to-base alarm.

## Property Highlights Include:

- \* Large 20M Frontage
- \* Bright Office / Showroom / Reception
- \* Clearspan Layout
- \* 7M Clearance
- \* Street Exposure,
- \* On Grade, undercover parking
- \* Air-conditioning

**Price**: \$150,000 ex GST pa

**Building Size**: 502 sqm **Land Size**: 613 sqm

View : https://www.bridgerealty.com.au/lease/n sw/northern-beaches/brookvale/commer

cial/industrial/7997889

Andrew Holland 0423 314 862