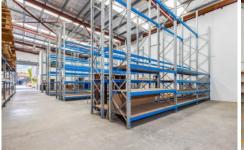

## 15 Chard Road Brookvale NSW

Freestanding high clearance showroom/warehouse/distribution building of 500sqm, offering great working environment, in central Brookvale. High bay warehouse column free space, with easy container access. Modern Contemporary Style throughout, office has plenty of natural light, fully cabled and complete with back-to-base alarm.

## Property Highlights Include:

- \* Large 20M Frontage
- \* Bright Office / Showroom / Reception
- \* Clearspan Layout
- \* 7M Clearance
- \* Street Exposure,
- \* On Grade, undercover parking
- \* Air-conditioning